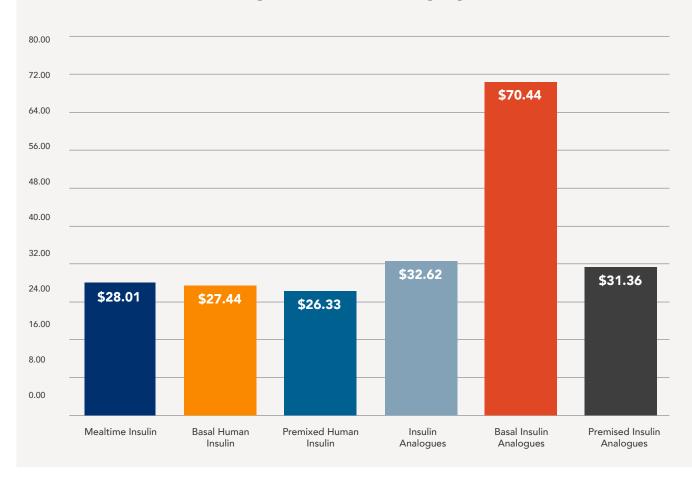

### Average Price Per Category (USD)

### Pricentric<sup>®</sup> by EVERSANA's Global Pricing & Market Access Database

| CATEGORY                  | INSULIN TYPE                                                      | COMPANY         | PRICE FOR 3ML:300<br>UNITS - REFILL (CNY) |
|---------------------------|-------------------------------------------------------------------|-----------------|-------------------------------------------|
| Mealtime Insulin          | Human Insulin<br>Injection                                        | BIOTON          | 22.32                                     |
|                           |                                                                   | Tianmi Bio      | 24.80                                     |
|                           |                                                                   | United Labs     | 28.77                                     |
|                           |                                                                   | Tonghua Dongbao | 28.96                                     |
|                           |                                                                   | Fosun Pharma    | 29.36                                     |
|                           |                                                                   | HEC Pharm       | 29.90                                     |
|                           |                                                                   | Novo Nordisk    | 30.00                                     |
|                           |                                                                   | Eli Lilly       | 30.00                                     |
| Basal Human Insulin       | Protamine Human<br>Insulin Injection                              | BIOTON          | 22.32                                     |
|                           |                                                                   | Tianmi Bio      | 23.00                                     |
|                           |                                                                   | United Labs     | 29.37                                     |
|                           |                                                                   | Tonghua Dongbao | 29.96                                     |
|                           |                                                                   | Novo Nordisk    | 30.00                                     |
|                           |                                                                   | Eli Lilly       | 30.00                                     |
| Premixed Human<br>Insulin | Protamine and<br>Human Insulin Mixed<br>Injection (30R)           | Gan & Lee       | 17.89                                     |
|                           |                                                                   | BIOTON          | 23.22                                     |
|                           |                                                                   | Tianmi Bio      | 23.38                                     |
|                           |                                                                   | United Labs     | 27.37                                     |
|                           |                                                                   | Tonghua Dongbao | 28.96                                     |
|                           |                                                                   | Eli Lilly       | 30.00                                     |
|                           |                                                                   | Novo Nordisk    | 30.00                                     |
|                           | Protamine Recombinant<br>Human Insulin Mixed<br>Injection (30/70) | Fosun Pharma    | 29.83                                     |

### Pricentric® by EVERSANA's Global Pricing & Market Access Database

| CATEGORY                      | INSULIN TYPE                                                             | COMPANY         | PRICE FOR 3ML:300<br>UNITS - REFILL (CNY) |
|-------------------------------|--------------------------------------------------------------------------|-----------------|-------------------------------------------|
| Insulin Analogues             | Insulin Aspart<br>Injection                                              | Gan & Lee       | 19.98                                     |
|                               |                                                                          | Hisun Pharma    | 23.46                                     |
|                               |                                                                          | United Labs     | 41.27                                     |
|                               |                                                                          | Tonghua Dongbao | 42.33                                     |
|                               |                                                                          | Novo Nordisk    | 43.20                                     |
|                               | Insulin Glulisine<br>Injection                                           | Sanofi          | 43.20                                     |
|                               | Insulin Lispro Injection                                                 | Eli Lilly       | 23.57                                     |
|                               |                                                                          | Gan & Lee       | 23.98                                     |
| Basal Insulin<br>Analogues    | Insulin Glargine<br>Injection                                            | Gan & Lee       | 48.71                                     |
|                               |                                                                          | United Labs     | 66.97                                     |
|                               |                                                                          | Sanofi          | 69.00                                     |
|                               |                                                                          | Tonghua Dongbao | 77.98                                     |
|                               |                                                                          | HEC Pharm       | 78.18                                     |
|                               | Insulin Degludec                                                         | Novo Nordisk    | 79.20                                     |
|                               | Insulin Detemir<br>Injection                                             | Novo Nordisk    | 73.07                                     |
| Premixed Insulin<br>Analogues | Protamine Zinc<br>Recombinant Insulin<br>Lispro Mixed<br>Injection (25R) | Eli Lilly       | 18.89                                     |
|                               |                                                                          | Gan & Lee       | 28.88                                     |
|                               | Insulin Aspart<br>30 Injection                                           | United Labs     | 41.27                                     |
|                               |                                                                          | Novo Nordisk    | 43.20                                     |
|                               |                                                                          | Gan & Lee       | 24.56                                     |