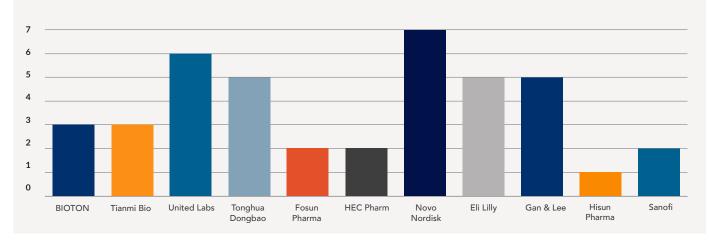

### Number of Bids Won Per Company

### Pricentric<sup>®</sup> by EVERSANA's Global Pricing & Market Access Database

| CATEGORY                  | INSULIN TYPE                                                      | COMPANY         | PRICE FOR 3ML:300<br>UNITS - REFILL (CNY) |
|---------------------------|-------------------------------------------------------------------|-----------------|-------------------------------------------|
| Mealtime Insulin          | Human Insulin<br>Injection                                        | BIOTON          | 22.32                                     |
|                           |                                                                   | Tianmi Bio      | 24.80                                     |
|                           |                                                                   | United Labs     | 28.77                                     |
|                           |                                                                   | Tonghua Dongbao | 28.96                                     |
|                           |                                                                   | Fosun Pharma    | 29.36                                     |
|                           |                                                                   | HEC Pharm       | 29.90                                     |
|                           |                                                                   | Novo Nordisk    | 30.00                                     |
|                           |                                                                   | Eli Lilly       | 30.00                                     |
| Basal Human Insulin       | Protamine Human<br>Insulin Injection                              | BIOTON          | 22.32                                     |
|                           |                                                                   | Tianmi Bio      | 23.00                                     |
|                           |                                                                   | United Labs     | 29.37                                     |
|                           |                                                                   | Tonghua Dongbao | 29.96                                     |
|                           |                                                                   | Novo Nordisk    | 30.00                                     |
|                           |                                                                   | Eli Lilly       | 30.00                                     |
| Premixed Human<br>Insulin | Protamine and<br>Human Insulin Mixed<br>Injection (30R)           | Gan & Lee       | 17.89                                     |
|                           |                                                                   | BIOTON          | 23.22                                     |
|                           |                                                                   | Tianmi Bio      | 23.38                                     |
|                           |                                                                   | United Labs     | 27.37                                     |
|                           |                                                                   | Tonghua Dongbao | 28.96                                     |
|                           |                                                                   | Eli Lilly       | 30.00                                     |
|                           |                                                                   | Novo Nordisk    | 30.00                                     |
|                           | Protamine Recombinant<br>Human Insulin Mixed<br>Injection (30/70) | Fosun Pharma    | 29.83                                     |

### Pricentric® by EVERSANA's Global Pricing & Market Access Database

| CATEGORY                      | INSULIN TYPE                                                             | COMPANY         | PRICE FOR 3ML:300<br>UNITS - REFILL (CNY) |
|-------------------------------|--------------------------------------------------------------------------|-----------------|-------------------------------------------|
| Insulin Analogues             | Insulin Aspart<br>Injection                                              | Gan & Lee       | 19.98                                     |
|                               |                                                                          | Hisun Pharma    | 23.46                                     |
|                               |                                                                          | United Labs     | 41.27                                     |
|                               |                                                                          | Tonghua Dongbao | 42.33                                     |
|                               |                                                                          | Novo Nordisk    | 43.20                                     |
|                               | Insulin Glulisine<br>Injection                                           | Sanofi          | 43.20                                     |
|                               | Insulin Lispro Injection                                                 | Eli Lilly       | 23.57                                     |
|                               |                                                                          | Gan & Lee       | 23.98                                     |
| Basal Insulin<br>Analogues    | Insulin Glargine<br>Injection                                            | Gan & Lee       | 48.71                                     |
|                               |                                                                          | United Labs     | 66.97                                     |
|                               |                                                                          | Sanofi          | 69.00                                     |
|                               |                                                                          | Tonghua Dongbao | 77.98                                     |
|                               |                                                                          | HEC Pharm       | 78.18                                     |
|                               | Insulin Degludec                                                         | Novo Nordisk    | 79.20                                     |
|                               | Insulin Detemir<br>Injection                                             | Novo Nordisk    | 73.07                                     |
| Premixed Insulin<br>Analogues | Protamine Zinc<br>Recombinant Insulin<br>Lispro Mixed<br>Injection (25R) | Eli Lilly       | 18.89                                     |
|                               |                                                                          | Gan & Lee       | 28.88                                     |
|                               | Insulin Aspart<br>30 Injection                                           | United Labs     | 41.27                                     |
|                               |                                                                          | Novo Nordisk    | 43.20                                     |
|                               |                                                                          | Gan & Lee       | 24.56                                     |