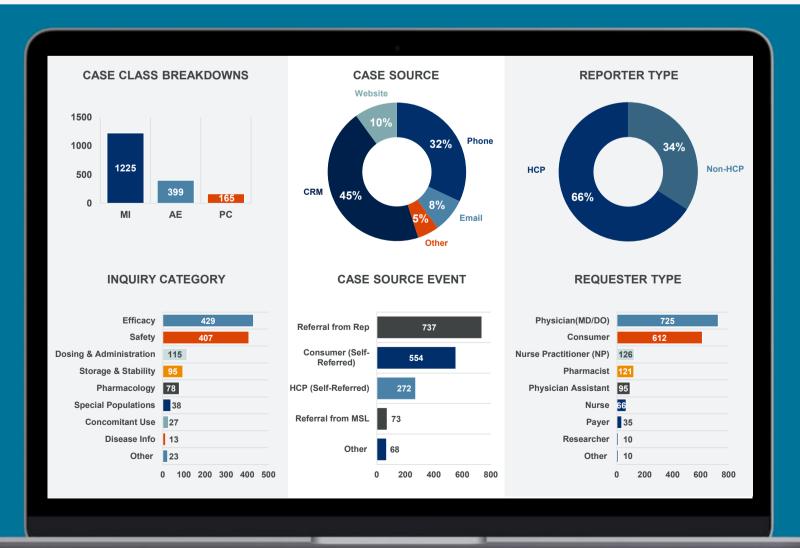

3 Integrated Analytics & Output

EVERSANA has built a dynamic data analytics and data visualization tool on top of the Medical Information database. Clients can use this tool in real time to get a sense of inquiry volume, turnaround times, categories and topics of inquiries, etc.

EVERSANA's Medical Information insights tool helps clients more easily and quickly analyze data for evaluating trends, identifying data gaps and identifying actionable customer insights. These insights can be shared with the organization to support life cycle management, publication planning, data generation and analyses, and educating

future clinical trial development.

© Copyright 2021 EVERSANA | EVERSANA.COM