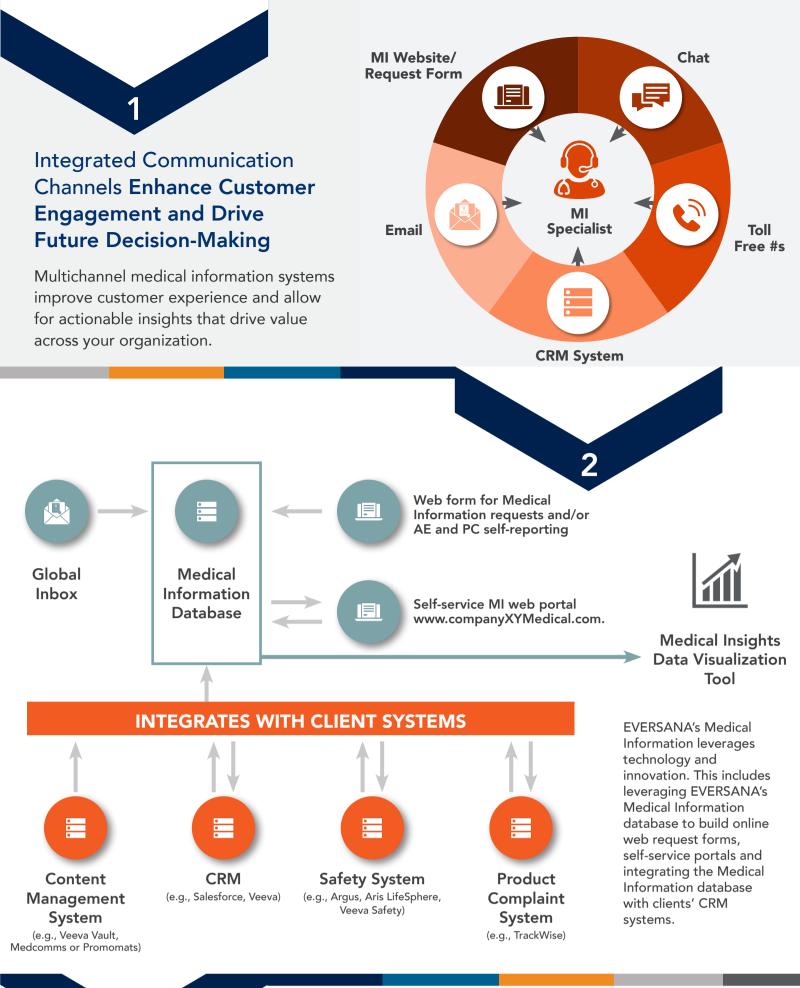

3 Integrated Analytics & Output

EVERSANA has built a dynamic data analytics and data visualization tool on top of the Medical Information database. Clients can use this tool in real time to get a sense of inquiry volume, turnaround times, categories and topics of inquiries, etc.

EVERSANA's Medical Information insights tool helps clients more easily and quickly analyze data for evaluating trends, identifying data gaps and identifying actionable customer insights. These insights can be shared with the organization to support life cycle management, publication planning, data generation and analyses, and educating

future clinical trial development.

© Copyright 2021 EVERSANA | EVERSANA.COM