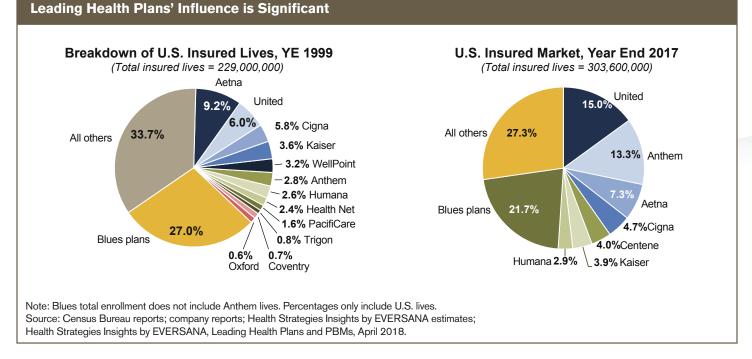

# KnowledgeEdge™ Regional and Blues Health Plan Profiles

**Regional and Blues Health Plan Profiles** provides insight on the enrollment trends and business strategies of leading regional and Blues plans so you can develop business and account plans.

- Who are the leading regional and Blues plans, and what are their enrollment trends?
- What are the organizational structure, business mix, and strategic goals of each?
- How do the leading regional and Blues plans compare in terms of strengths and weaknesses?



#### Pharmaceutical and biotech professionals use Health Plan Profiles to:

**Develop** business plans for the health plan segment **Develop** account plans for regional and Blues health plans



## Research Agenda 2019

### KnowledgeEdge™

Regional and Blues Health Plan Profiles

| June 2019<br>Regional and Blues<br>Health Plan Profiles<br>Addresses these key questions:    | <ul> <li>Who are the leading health plans, and what are their enrollment trends?</li> <li>What are the strengths and weaknesses of each organization?</li> <li>Which health plans will survive and thrive?</li> </ul> |
|----------------------------------------------------------------------------------------------|-----------------------------------------------------------------------------------------------------------