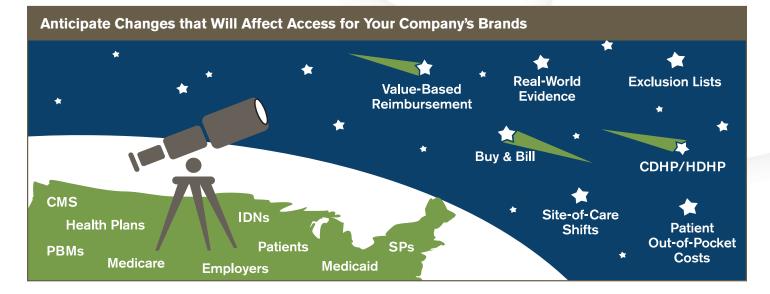

### Delivery of Care answers your questions about changes in the access environment related to:

- Site-of-care shifts
- Transitions of care
- Technological advances in care delivery
- Care coordination and population health